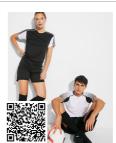

|         | Вох    | Pack  |
|---------|--------|-------|
| Adults: | 20 un. | 1 un. |
| Kids:   | 20 un. | 1 un. |

### COLORS















|  | SIZES |
|--|-------|
|  |       |

| Adults:   | М    | L    | XL   | 2XL  |
|-----------|------|------|------|------|
| WIDTH (A) | 51cm | 54cm | 57cm | 60cm |
| LONG (B)  | 71cm | 73cm | 75cm | 77cm |

| Kids:        | 4    | 8    | 12   | 16   |
|--------------|------|------|------|------|
| WIDTH<br>(A) | 38cm | 41cm | 44cm | 47cm |
| LONG (B)     | 50cm | 54cm | 58cm | 62cm |

\*[[Measured from the edge 1 cm below the sleeves / Measured from the highest point of the shoulder to the end of the garment Measures in the waist / Measures from the waist to the bottom hem of the trouse]

## PRINTING TECHNIQUES AVAILABLE



# RELATED MODELS







RACING CJ0452

UNITED CJ0457

JUVE CJ0525