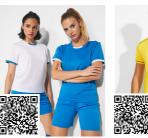

## DESCRIPTION

Unisex sports set in a combination of three fabrics: 1. T-shirt with collar and snap button fastening. 2. Interior of the sleeve in breathable fabric. 3. Side panels and upper sleeve band in Control-Dry fabric. 4. Shorts with adjustable waistband and drawcord. 5. Contrasting inner part of the leg and rib in Control-Dry fabric.

## COMPOSITION

 ${\it Main fabric: 100\% polyester. Panels: 100\% microperforated polyester and 100\% polyester waffle interlock. 140}$ gsm.