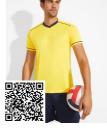

## DESCRIPTION

Unisex sports set in a combination of three fabrics: 1. T-shirt with collar and snap button fastening. 2. Interior of the sleeve in breathable fabric. 3. Side panels and upper sleeve band in Control-Dry fabric. 4. Shorts with adjustable waistband and drawcord. 5. Contrasting inner part of the leg and rib in Control-Dry fabric.

## COMPOSITION

 ${\it Main fabric: 100\% polyester. Panels: 100\% microperforated polyester and 100\% polyester waffle interlock. 140}$ gsm.