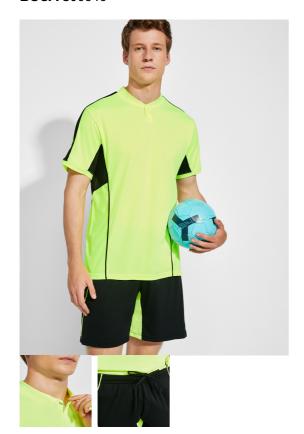

## DESCRIPTION

Unisex sports set in a combination of three fabrics: 1. T-shirt with collar and snap button fastening. 2. Interior of the sleeve in breathable fabric. 3. Side panels and upper sleeve band in Control-Dry fabric. 4. Shorts with adjustable waistband and drawcord. 5. Contrasting inner part of the leg and rib in Control-Dry fabric.

## COMPOSITION

 ${\it Main fabric: 100\% polyester. Panels: 100\% microperforated polyester and 100\% polyester waffle interlock. 140}$ gsm.